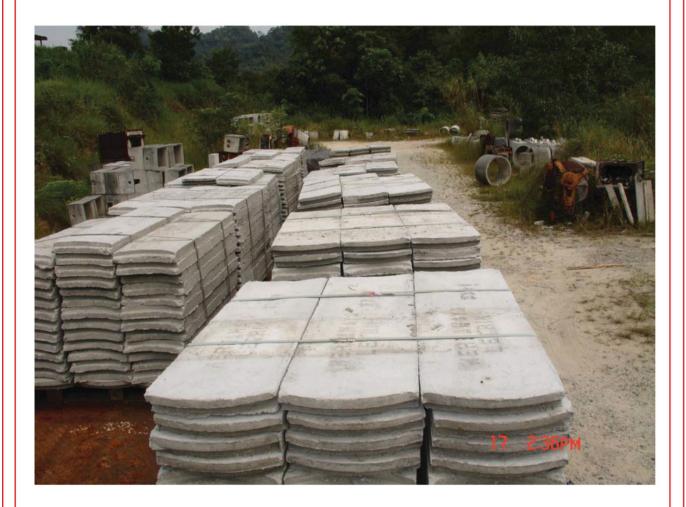

# HIGH QUALITY CONCRETE CABLE SLAB / TILES

No. 23G & 23M, DSSB Building, Jalan Perdana 6/8, Pandan Perdana, 55300 Kuala Lumpur, Malaysia Tel: +603-92824007, +603-92813778, Fax: +603-92870705 Email: (HQ): <u>samajaya@substation.com.my</u>,(Sales): <u>sales@substation.com.my</u> (Accounts): <u>accounts@substation.com.my</u> Website: <u>www.cablecleat.com.my</u>, <u>www.substation.com.my</u> Installation and supplier for:-Substation, Cabling, Earthing, Transformer, Cable Cleat, Power Plant, Steel Structure.

#### **HIGH QUALITY CONCRETE CABLE SLAB / TILES** (11kV, 33kV, 132kV and 275kV)

| Item No. | Item Code        | Size                  | Weight (kg) |
|----------|------------------|-----------------------|-------------|
| 1        | DSSB-CSM-CCS150C | 150mm X 1000mm X 50mm | 15          |
| 2        | DSSB-CSM-CCS300C | 300mm X 1000mm X 50mm | 36          |
| 3        | DSSB-CSM-CCS150C | 150mm X 1000mm X 50mm | 15          |
| 4        | DSSB-CSM-CCS300C | 300mm X 1000mm X 50mm | 30          |
| 5        | DSSB-CSM-CCS300C | 300mm X 610mm X 50mm  | 22          |
| 6        | DSSB-CSM-CCS280C | 280mm X 900mm X 50mm  | 29          |
| 7        | DSSB-CSM-CCS345C | 345mm X 840mm X 50mm  | 27          |
| 8        | DSSB-CSM-CCS150C | 150mm X 900mm X 50mm  | 14          |
| 9        | DSSB-CSM-CCS350C | 350mm X 870mm X 65mm  | 39          |
| 10       | DSSB-CSM-CCS150C | 150mm X 900mm X 50mm  | 13          |
| 11       | DSSB-CSM-CCS150C | 150mm X 900mm X 50mm  | 13          |
|          | Wording : N      | /IERBAHAYA LETRIK     |             |