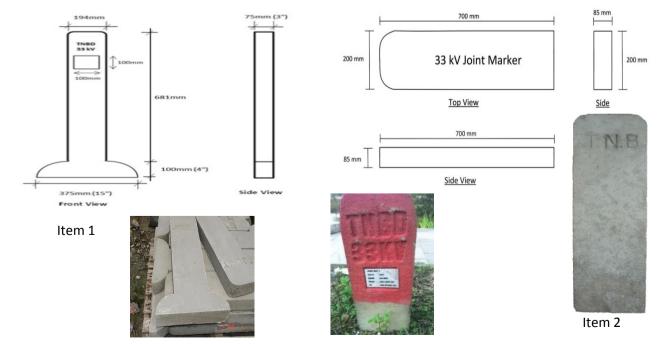

#### HIGH QUALITY CONCRETE JOINT MARKER

| Item No. | Item Code       |         | Size       | Weight (kg) |             |  |
|----------|-----------------|---------|------------|-------------|-------------|--|
| item NO. |                 | A(top)  | B (height) | C (base)    | weight (kg) |  |
| 1        | DSSB-CSM-CJM781 | 194mm x | 781mm x    | B375mm      | 32          |  |
| 2        | DSSB-CSM-CJM200 | 200mm x | 700mm x    | 85mm        | 24          |  |

\*\*\*other wording are available upon request

Item 1

Item 2

Item 10

Item 11

No. 23G & 23M, DSSB Building, Jalan Perdana 6/8, Pandan Perdana, 55300 Kuala Lumpur, Malaysia Tel: +603-92824007, +603-92813778, Fax: +603-92870705 Email: (HQ): samajaya@substation.com.my,(Sales): sales@substation.com.my (Accounts): accounts@substation.com.my