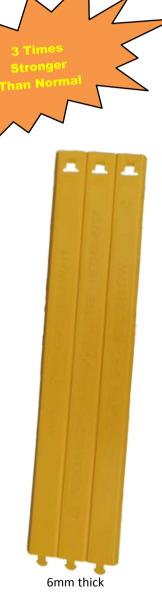

#### Note

Various feedback from sites and customers indicated that, conventional type single hook/slot interlocking slabs/covers easily disconnected/break from the next slab/cover due to only one single hook and slot system. Our Cable Slab is designed and improvised with 3 hooks/slots to withstand 3 times the pulling forceand do not come off or break during excavation work or during installation.

#### HIGH QUALITY PLASTIC CABLE SLABS/TILES (TRIPLE HOOKS) (Thickness: 6mm)

| incluic 55. | ••••• |  |
|-------------|-------|--|
|             |       |  |
|             |       |  |

| Item Code          | Size (mm)                         | Colour    |
|--------------------|-----------------------------------|-----------|
| DSSB-CSAP250Y-3-6  | 250mm(W) x 1000mm (L) x 6.0mm (T) | Yellow    |
| DSSB-CSAP250O-3-6  | 250mm(W) x 1000mm (L) x 6.0mm (T) | Orange    |
| DSSB-CSAP250G-3-6  | 250mm(W) x 1000mm (L) x 6.0mm (T) | Green     |
| DSSB-CSAP-250C-3-6 | 250mm(W) x 1000mm (L) x 6.0mm (T) | Customize |