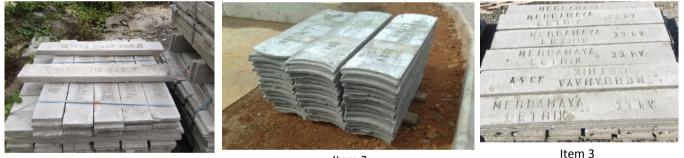

# HIGH QUALITY CONCRETE CABLE SLAB / TILES

No. 23G & 23M, DSSB Building, Jalan Perdana 6/8, Pandan Perdana, 55300 Kuala Lumpur, Malaysia Tel: +603-92824007, +603-92813778, Fax: +603-92870705 Email: (HQ): <u>samajaya@substation.com.my</u>,(Sales): <u>sales@substation.com.my</u> (Accounts): <u>accounts@substation.com.my</u> Website: <u>www.cablecleat.com.my</u>, <u>www.substation.com.my</u> Installation and supplier for:-Substation, Cabling, Earthing, Transformer, Cable Cleat, Power Plant, Steel Structure.

## CONCRETE CABLE SLAB / TILES INSTALLATION WORKS

- 1)Workers moving concrete cable slab / tiles into the location.
- 2)Ready for Installation.
- 3)Installation Complete.
- 4)Sand is used to cover the cable slab.