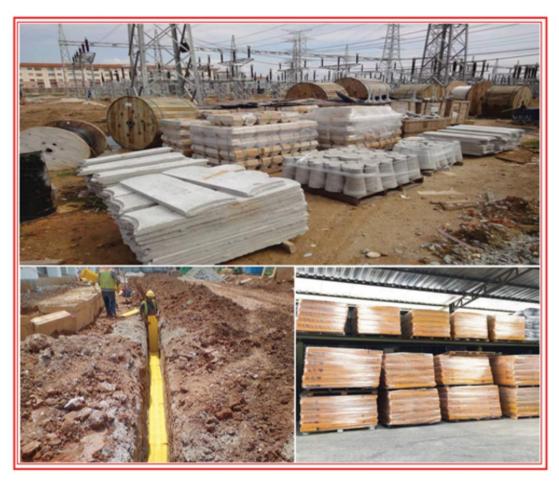

# PHOTOS

# HIGH QUALITY CONCRETE CABLE SLAB / TILES

No. 23G & 23M, DSSB Building, Jalan Perdana 6/8, Pandan Perdana, 55300 Kuala Lumpur, Malaysia Tel: +603-92824007, +603-92813778, Fax: +603-92870705 Email: (HQ): <u>samajaya@substation.com.my</u>,(Sales): <u>sales@substation.com.my</u> (Accounts): <u>accounts@substation.com.my</u> Website: <u>www.cablecleat.com.my</u>, <u>www.substation.com.my</u> Installation and supplier for:-Substation, Cabling, Earthing, Transformer, Cable Cleat, Power Plant, Steel Structure.

## CONCRETE CABLE SLAB / TILES INSTALLATION WORKS

- 1)Workers moving concrete cable slab / tiles into the location.
- 2)Ready for Installation.
- 3)Installation Complete.
- 4)Sand is used to cover the cable slab.

#### **CONCRETE CABLE SLAB / TILES INSTALLATION WORKS**

Concrete Cable Slab / Tiles during relocation of underground power cables for MRT project in IKEA / One Utama Area.

No. 23G & 23M, DSSB Building, Jalan Perdana 6/8, Pandan Perdana, 55300 Kuala Lumpur, Malaysia Tel: +603-92824007, +603-92813778, Fax: +603-92870705 Email: (HQ): samajaya@substation.com.my,(Sales): sales@substation.com.my (Accounts): accounts@substation.com.my Website: www.cablecleat.com.my , www.substation.com.my Installation and supplier for:-