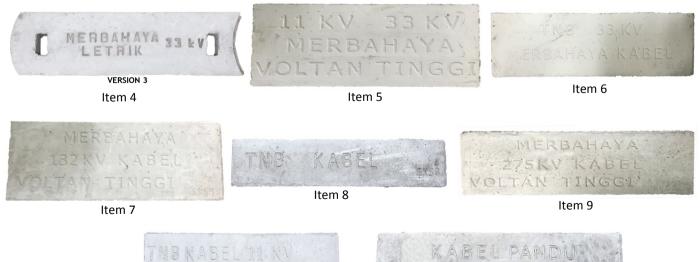

#### **HIGH QUALITY CONCRETE CABLE SLAB / TILES** (11kV, 33kV, 132kV and 275kV)

| Item No. | Item Code        | Size                  | Weight (kg) |
|----------|------------------|-----------------------|-------------|
| 1        | DSSB-CSM-CCS150C | 150mm X 1000mm X 50mm | 15          |
| 2        | DSSB-CSM-CCS300C | 300mm X 1000mm X 50mm | 36          |
| 3        | DSSB-CSM-CCS150C | 150mm X 1000mm X 50mm | 15          |
| 4        | DSSB-CSM-CCS300C | 300mm X 1000mm X 50mm | 30          |
| 5        | DSSB-CSM-CCS300C | 300mm X 610mm X 50mm  | 22          |
| 6        | DSSB-CSM-CCS280C | 280mm X 900mm X 50mm  | 29          |
| 7        | DSSB-CSM-CCS345C | 345mm X 840mm X 50mm  | 27          |
| 8        | DSSB-CSM-CCS150C | 150mm X 900mm X 50mm  | 14          |
| 9        | DSSB-CSM-CCS350C | 350mm X 870mm X 65mm  | 39          |
| 10       | DSSB-CSM-CCS150C | 150mm X 900mm X 50mm  | 13          |
| 11       | DSSB-CSM-CCS150C | 150mm X 900mm X 50mm  | 13          |
|          | Wording : N      | /IERBAHAYA LETRIK     |             |

\*\*\*other wording are available upon request

Item 1

Item 2

Item 10

Item 11

No. 23G & 23M, DSSB Building, Jalan Perdana 6/8, Pandan Perdana, 55300 Kuala Lumpur, Malaysia Tel: +603-92824007, +603-92813778, Fax: +603-92870705 Email: (HQ): samajaya@substation.com.my,(Sales): sales@substation.com.my (Accounts): accounts@substation.com.my