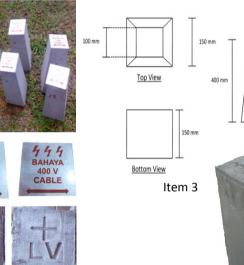

## HIGH QUALITY CONCRETE CABLE MARKER

#### (Square)

| Item No.       | Item Code              | Size    |             |          | Weight |
|----------------|------------------------|---------|-------------|----------|--------|
| item NO.       |                        | A (top) | B (heightt) | C (base) | weight |
| 1              | DSSB-CSM-CCMS300       | 125mm x | 300mm x     | 175mm    | 15 kg  |
| 2              | DSSB-CSM-CCMS400       | 100mm x | 400mm x     | 150mm    | 18 kg  |
| 3              | DSSB-CSM-CCMS400       | 100mm x | 400mm x     | 150mm    | 13 kg  |
| and the second | 1. Joseffert & tann to |         |             |          | T      |

444 ВАНАУА

400 V

CABLE

Side View

## HIGH QUALITY CONCRETE CABLE MARKER (Round)

| Item Code           |         | Size       | Woight (kg) |             |
|---------------------|---------|------------|-------------|-------------|
|                     | A (top) | B (height) | C (base)    | Weight (kg) |
| DSSB-CSM-CCMR375100 | 100mm x | 375mm x    | 200mm       | 20 kg       |
| DSSB-CSM-CCMR375150 | 150mm x | 375mm x    | 225mm       | 20 kg       |