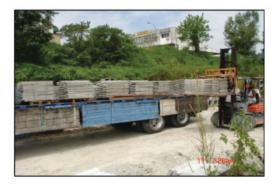

## CONCRETE CABLE SLAB / TILES INSTALLATION WORKS

- 1)Workers moving concrete cable slab / tiles into the location.
- 2)Ready for Installation.
- 3)Installation Complete.
- 4)Sand is used to cover the cable slab.