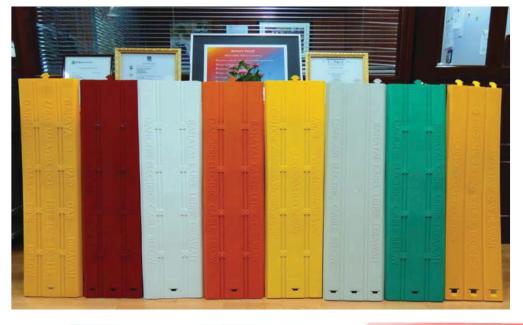

## HIGH QUALITY PLASTIC CABLE SLABS/TILES (TRIPLE HOOKS)

| (Thickness: | 2mm) |
|-------------|------|
|-------------|------|

| Item Code                                 | Size (mm)                        | Colour |  |  |  |
|-------------------------------------------|----------------------------------|--------|--|--|--|
| DSSB-CSAP-250O-3-2                        | 250mm(W) x 1000mm (L) x2.0mm (T) | Orange |  |  |  |
| DSSB-CSAP-250G-3-2                        | 250mm(W) x 1000mm (L) x2.0mm (T) | Green  |  |  |  |
| DSSB-CSAP-250Y-3-2                        | 250mm(W) x 1000mm (L) x2.0mm (T) | Yellow |  |  |  |
| DSSB-CSAP-250R-3-2                        | 250mm(W) x 1000mm (L) x2.0mm (T) | Red    |  |  |  |
| Other size/colour please call for enquiry |                                  |        |  |  |  |

#### (Thickness: 2mm)

| Item Code                              | Size (mm)                                                  | Colour                                         | ]                              |
|----------------------------------------|------------------------------------------------------------|------------------------------------------------|--------------------------------|
| DSSB-CSAP-100C-1                       | 100mm (W) x 1000mm(L) x 2mm                                | (T) Customize                                  |                                |
| DSSB-CSAP-150G-1                       | 150mm (W) x 1000mm(L) x 2mm                                | (T) Green                                      |                                |
| DSSB-CSAP-200Y-1                       | 200mm (W) x 1000mm(L) x 2mm                                | (T) Yellow                                     |                                |
| DSSB-CSAP250Y-1GSM                     | 250mm (W) x 1000mm (L) x 2mm                               | (T) Yellow                                     | ANGLE PLATE TYPE               |
| DSSB-CSAP250O-1                        | 250mm(W) x 1000mm (L) x 2mm                                | (T) Orange                                     | DOUBLE RIB                     |
| DSSB-CSAP250G-1                        | 250mm(W) x 1000mm (L) x 2mm                                | (T) Green                                      |                                |
|                                        | Other size/colour please call for enquiry                  |                                                |                                |
| CAUTION AMAGE TELEXOM DI               | ONAS GAS BERALD                                            | BAHAYA I KABELINSTR<br>ELEMENT<br>PINGERANG RA | PIPE BELOW                     |
| ¢                                      | ABEL LETRIK DIBAWAH                                        | AWAS KASEL VELEKOW DIRAWAR                     | SILA RUEURGI : 1-800-88-9947   |
| Now you o<br>your ov<br>wo<br>Call: +6 | can customize<br>vn colour &<br>rdings!!!<br>03- 9282 4007 |                                                | 000mm > 100mm<br>000mm > 100mm |