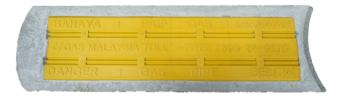

#### **HIGH QUALITY CONCRETE CABLE SLAB / TILES** (11kV, 33kV, 132kV and 275kV)

| Item No. | Item Code        | Size                  | Weight (kg) |
|----------|------------------|-----------------------|-------------|
| 1        | DSSB-CSM-CCS150C | 150mm X 1000mm X 50mm | 15          |
| 2        | DSSB-CSM-CCS300C | 300mm X 1000mm X 50mm | 36          |
| 3        | DSSB-CSM-CCS150C | 150mm X 1000mm X 50mm | 15          |
| 4        | DSSB-CSM-CCS300C | 300mm X 1000mm X 50mm | 30          |
| 5        | DSSB-CSM-CCS300C | 300mm X 610mm X 50mm  | 22          |
| 6        | DSSB-CSM-CCS280C | 280mm X 900mm X 50mm  | 29          |
| 7        | DSSB-CSM-CCS345C | 345mm X 840mm X 50mm  | 27          |
| 8        | DSSB-CSM-CCS150C | 150mm X 900mm X 50mm  | 14          |
| 9        | DSSB-CSM-CCS350C | 350mm X 870mm X 65mm  | 39          |
| 10       | DSSB-CSM-CCS150C | 150mm X 900mm X 50mm  | 13          |
| 11       | DSSB-CSM-CCS150C | 150mm X 900mm X 50mm  | 13          |
|          | Wording : N      | /IERBAHAYA LETRIK     |             |

\*\*\*other wording are available upon request

Item 1

Item 2

Item 10

Item 11

No. 23G & 23M, DSSB Building, Jalan Perdana 6/8, Pandan Perdana, 55300 Kuala Lumpur, Malaysia Tel: +603-92824007, +603-92813778, Fax: +603-92870705 Email: (HQ): samajaya@substation.com.my,(Sales): sales@substation.com.my (Accounts): accounts@substation.com.my