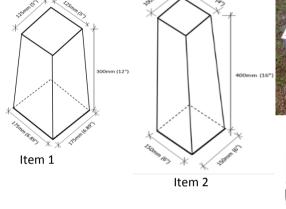

#### CONCRETE POST MARKER

(Square)

| TYPE Item Code - |                     | Size      |            |          |  |  |
|------------------|---------------------|-----------|------------|----------|--|--|
|                  | item code           | A(top)    | B (height) | C (base) |  |  |
| А                | DSSB-CSM-CMP-760160 | TS160mm x | H760mm x   | B160mm   |  |  |
| В                | DSSB-CSM-CMP-770135 | TS400mm x | H770mm x   | B135mm   |  |  |
| С                | DSSB-CSM-CMP-800125 | TS125mm x | H800mm x   | B125mm   |  |  |