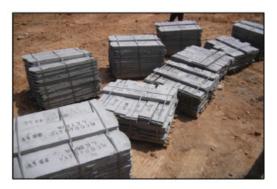

## CONCRETE CABLE SLAB / TILES INSTALLATION WORKS

- 1)Workers moving concrete cable slab / tiles into the location.
- 2)Ready for Installation.
- 3)Installation Complete.
- 4)Sand is used to cover the cable slab.