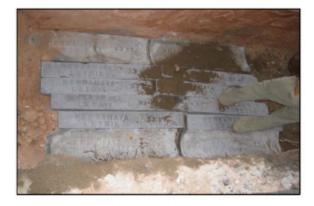

#### **Marking and Embossing**

The slabs shall be embossed with lettering to provide visual warning during excavation works and permanently marked as per customer's requirements.