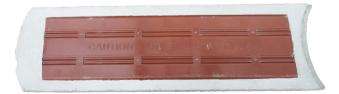

#### HYBRID CONCRETE PLASTIC CABLE SLAB

| Item Code         | Size                  | Weight (kg) |
|-------------------|-----------------------|-------------|
| DSSB-CSM-CPCS300C | 300mm X 1000mm X 50mm | 36kg        |