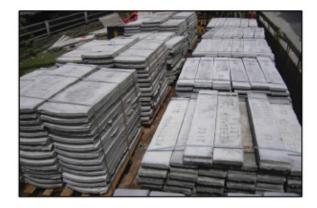

## CONCRETE CABLE SLAB / TILES INSTALLATION WORKS

- 1)Workers moving concrete cable slab / tiles into the location.
- 2)Ready for Installation.
- 3)Installation Complete.
- 4)Sand is used to cover the cable slab.