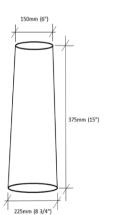

## HIGH QUALITY CONCRETE CABLE MARKER (Round)

| Item Code           |         | Size       | Woight (kg) |             |
|---------------------|---------|------------|-------------|-------------|
|                     | A (top) | B (height) | C (base)    | Weight (kg) |
| DSSB-CSM-CCMR375100 | 100mm x | 375mm x    | 200mm       | 20 kg       |
| DSSB-CSM-CCMR375150 | 150mm x | 375mm x    | 225mm       | 20 kg       |