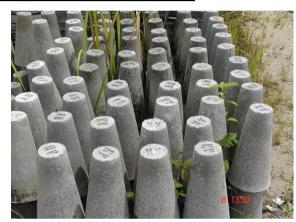

## HIGH QUALITY CONCRETE CABLE MARKER (Round)

| Item Code           |         | Size       | Woight (kg) |             |
|---------------------|---------|------------|-------------|-------------|
|                     | A (top) | B (height) | C (base)    | Weight (kg) |
| DSSB-CSM-CCMR375100 | 100mm x | 375mm x    | 200mm       | 20 kg       |
| DSSB-CSM-CCMR375150 | 150mm x | 375mm x    | 225mm       | 20 kg       |

#### (Round)

| Item Code        |        | Size       | Woight (kg) |             |
|------------------|--------|------------|-------------|-------------|
|                  | A(top) | B (height) | C (base)    | Weight (kg) |
| DSSB-CSM-CCMR300 | 75mm x | 300mm x    | 150mm       | 6           |