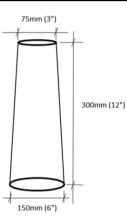

#### (Round)

| Item Code        |        | Size       | Woight (kg) |             |
|------------------|--------|------------|-------------|-------------|
|                  | A(top) | B (height) | C (base)    | Weight (kg) |
| DSSB-CSM-CCMR300 | 75mm x | 300mm x    | 150mm       | 6           |