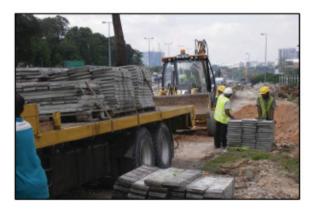

## CONCRETE CABLE SLAB / TILES INSTALLATION WORKS

- 1)Workers moving concrete cable slab / tiles into the location.
- 2)Ready for Installation.
- 3)Installation Complete.
- 4)Sand is used to cover the cable slab.