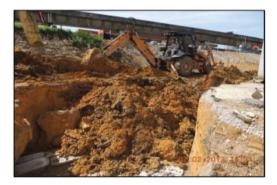

## CONCRETE CABLE SLAB / TILES INSTALLATION WORKS

- 1)Workers moving concrete cable slab / tiles into the location.
- 2)Ready for Installation.
- 3)Installation Complete.
- 4)Sand is used to cover the cable slab.