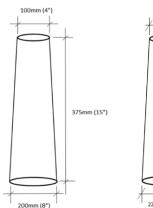

## HIGH QUALITY CONCRETE CABLE MARKER (Round)

| Item Code           |         | Size       | Woight (kg) |             |
|---------------------|---------|------------|-------------|-------------|
|                     | A (top) | B (height) | C (base)    | Weight (kg) |
| DSSB-CSM-CCMR375100 | 100mm x | 375mm x    | 200mm       | 20 kg       |
| DSSB-CSM-CCMR375150 | 150mm x | 375mm x    | 225mm       | 20 kg       |