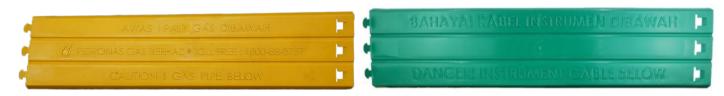

#### **Marking and Embossing**

The slabs shall be embossed with lettering to provide visual warning during excavation works and permanently marked as per customer's requirements.

#### (Thickness: 2mm)

| Item Code                              | Size (mm)                                                  | Colour                                         | ]                              |
|----------------------------------------|------------------------------------------------------------|------------------------------------------------|--------------------------------|
| DSSB-CSAP-100C-1                       | 100mm (W) x 1000mm(L) x 2mm                                | (T) Customize                                  |                                |
| DSSB-CSAP-150G-1                       | 150mm (W) x 1000mm(L) x 2mm                                | (T) Green                                      |                                |
| DSSB-CSAP-200Y-1                       | 200mm (W) x 1000mm(L) x 2mm                                | (T) Yellow                                     |                                |
| DSSB-CSAP250Y-1GSM                     | 250mm (W) x 1000mm (L) x 2mm                               | (T) Yellow                                     | ANGLE PLATE TYPE               |
| DSSB-CSAP250O-1                        | 250mm(W) x 1000mm (L) x 2mm                                | (T) Orange                                     | DOUBLE RIB                     |
| DSSB-CSAP250G-1                        | 250mm(W) x 1000mm (L) x 2mm                                | (T) Green                                      |                                |
|                                        | Other size/colour please call for enquiry                  |                                                |                                |
| CAUTION AMAGE TELEXOM DI               | ONAS GAS BERALD                                            | BAHAYA I KABELINSTR<br>ELEMENT<br>PINGERANG RA | PIPE BELOW                     |
| ¢                                      | ABEL LETRIK DIBAWAH                                        | AWAS KASEL VELEKOW DIRAWAR                     | SILA RUEURGI : 1-800-88-9947   |
| Now you o<br>your ov<br>wo<br>Call: +6 | can customize<br>vn colour &<br>rdings!!!<br>03- 9282 4007 |                                                | 000mm > 100mm<br>000mm > 100mm |