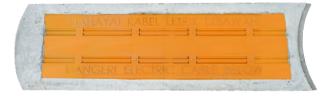

## CONCRETE CABLE SLAB / TILES INSTALLATION WORKS

- 1)Workers moving concrete cable slab / tiles into the location.
- 2)Ready for Installation.
- 3)Installation Complete.
- 4)Sand is used to cover the cable slab.