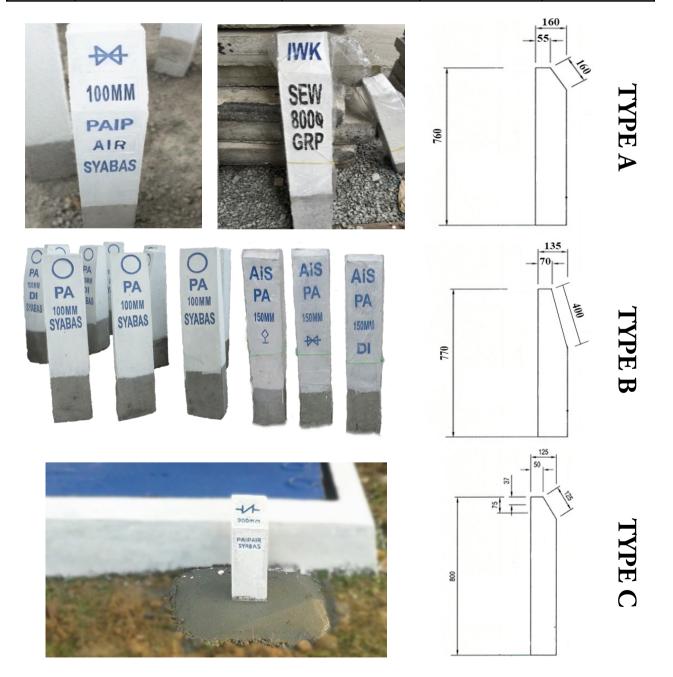

#### CONCRETE POST MARKER

(Square)

| TYPE Item Code - |                     | Size      |            |          |  |  |
|------------------|---------------------|-----------|------------|----------|--|--|
|                  | item code           | A(top)    | B (height) | C (base) |  |  |
| А                | DSSB-CSM-CMP-760160 | TS160mm x | H760mm x   | B160mm   |  |  |
| В                | DSSB-CSM-CMP-770135 | TS400mm x | H770mm x   | B135mm   |  |  |
| С                | DSSB-CSM-CMP-800125 | TS125mm x | H800mm x   | B125mm   |  |  |

No. 23G & 23M, DSSB Building, Jalan Perdana 6/8, Pandan Perdana, 55300 Kuala Lumpur, Malaysia Tel: +603-92824007, +603-92813778, Fax: +603-92870705 Email: (HQ): samajaya@substation.com.my,(Sales): sales@substation.com.my (Accounts): accounts@substation.com.my Website: www.cablecleat.com.my , www.substation.com.my